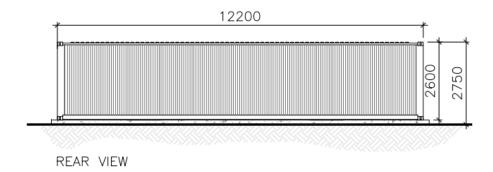

# 24/00960/FUL

Land Off Illey Lane, Hunnington, Halesowen

Proposed Battery Energy Storage System (BESS) and associated infrastructure

Recommendation: GRANT planning permission subject to conditions

Site Location Plan



### Site Context Plan



## **Aerial View**



**Existing Layout** 



**Proposed Layout** 



# Landscaping Plan



# Fire Safety Plan



# Proposed Access Plan



# **Proposed Battery Unit**



# **Proposed Inverter**





# **Proposed DNO Control Room**









# Proposed Monitoring Room/Office











## Proposed 132kV Substation



Existing and Photowireline View from PROW Goodrest



#### Existing and Photowireline View from PROW



Existing and Photowireline View from PROW Telepole near Illey Mill



# Other Approved Schemes



### Other Approved Schemes Proposed Layouts

1. Land at Illeybrook Farm,



#### Other Approved Schemes Proposed Layouts

#### 2. Land at Lowlands Farm, Illey Lane, Halesowen