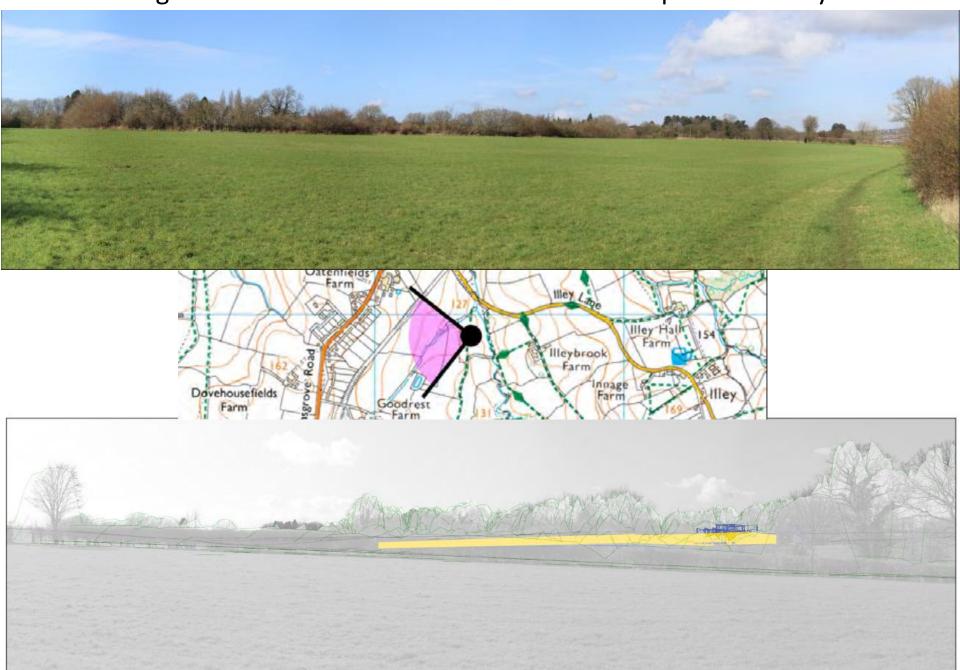

#### Existing and Photowireline View from PROW

Existing and Photowireline View from PROW Telepole near Illey Mill