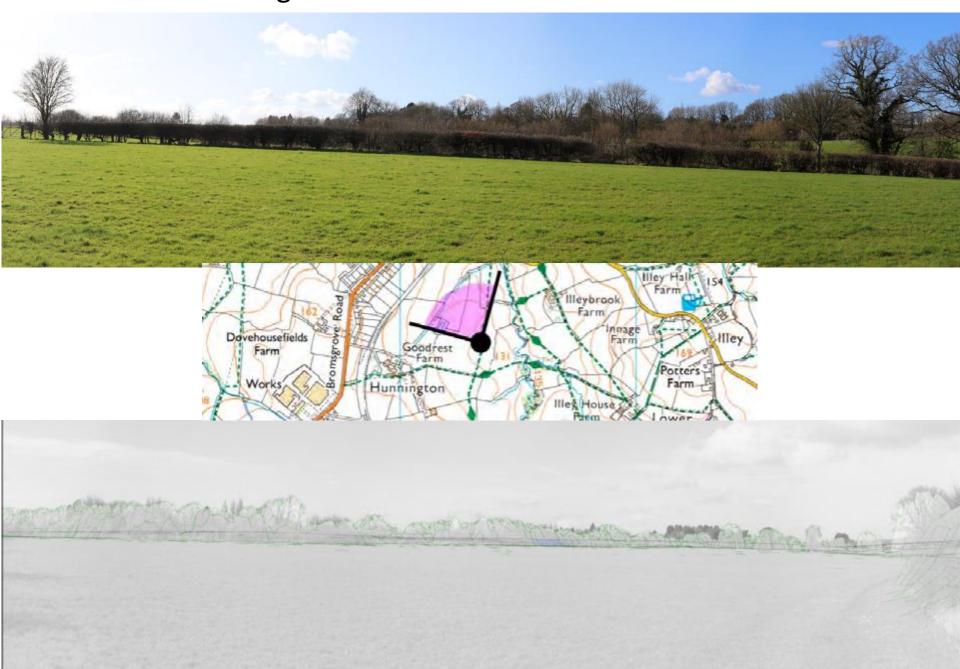

#### Existing and Photowireline View from PROW

Existing and Photowireline View from PROW Telepole near Illey Mill