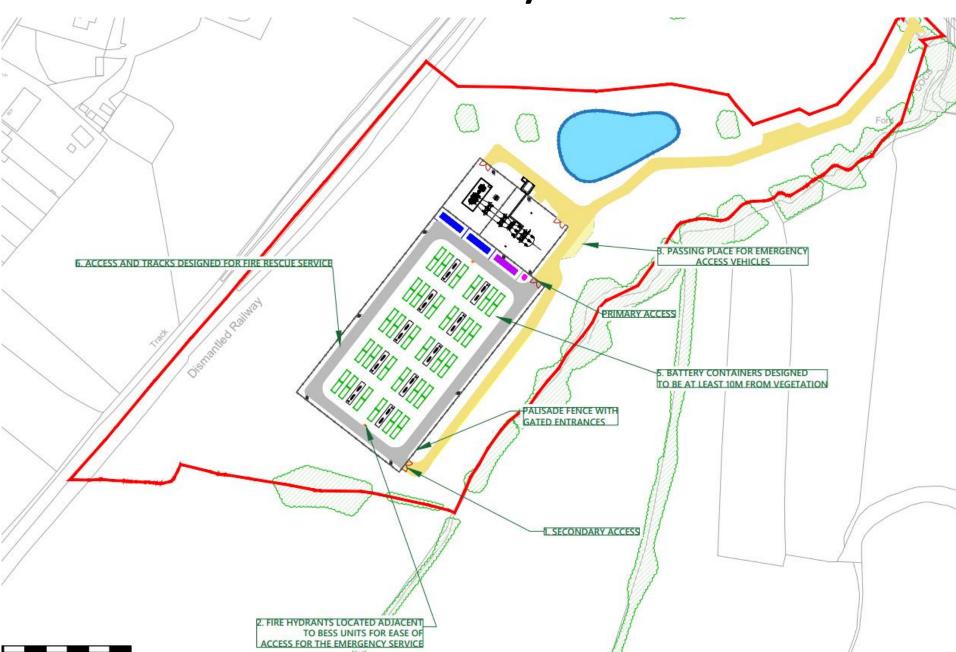

# 24/00960/FUL

Land Off Illey Lane, Hunnington, Halesowen

Proposed Battery Energy Storage System (BESS) and associated infrastructure

Recommendation: GRANT planning permission subject to conditions

Site Location Plan



### Site Context Plan



## **Aerial View**



**Existing Layout** 



**Proposed Layout** 



# Landscaping Plan



# Fire Safety Plan



# Proposed Access Plan



# **Proposed Battery Unit**



# **Proposed Inverter**





# **Proposed DNO Control Room**









# Proposed Monitoring Room/Office











## Proposed 132kV Substation



Existing and Photowireline View from PROW Goodrest



#### Existing and Photowireline View from PROW



Existing and Photowireline View from PROW Telepole near Illey Mill



# Other Approved Schemes



### Other Approved Schemes Proposed Layouts

1. Land at Illeybrook Farm,



#### Other Approved Schemes Proposed Layouts

#### 2. Land at Lowlands Farm, Illey Lane, Halesowen