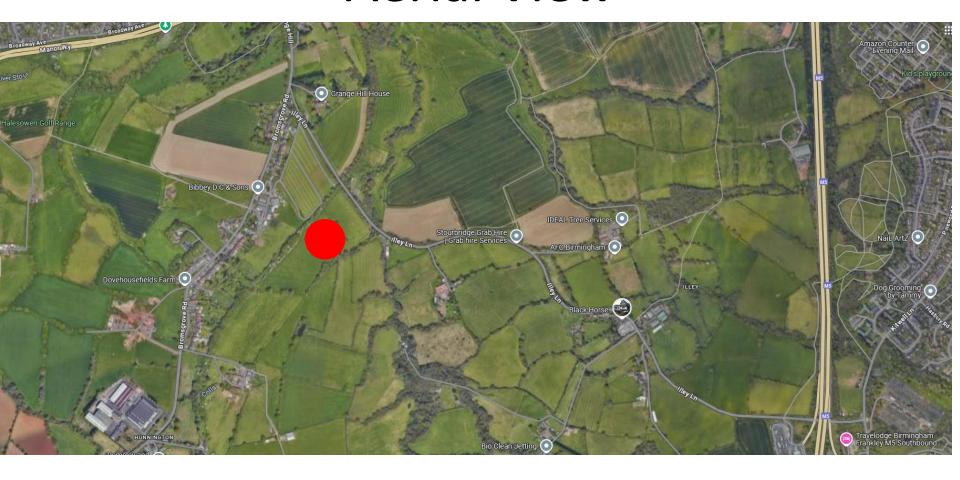

# 24/00960/FUL

Land Off Illey Lane, Hunnington, Halesowen

Proposed Battery Energy Storage System (BESS) and associated infrastructure

Recommendation: GRANT planning permission subject to conditions

Site Location Plan



### Site Context Plan



## **Aerial View**



**Existing Layout** 



**Proposed Layout** 



# Landscaping Plan



# Fire Safety Plan



# Proposed Access Plan



# **Proposed Battery Unit**



# **Proposed Inverter**





# **Proposed DNO Control Room**









# Proposed Monitoring Room/Office











## Proposed 132kV Substation



Existing and Photowireline View from PROW Goodrest



#### Existing and Photowireline View from PROW



Existing and Photowireline View from PROW Telepole near Illey Mill



# Other Approved Schemes



### Other Approved Schemes Proposed Layouts

1. Land at Illeybrook Farm,



#### Other Approved Schemes Proposed Layouts

#### 2. Land at Lowlands Farm, Illey Lane, Halesowen