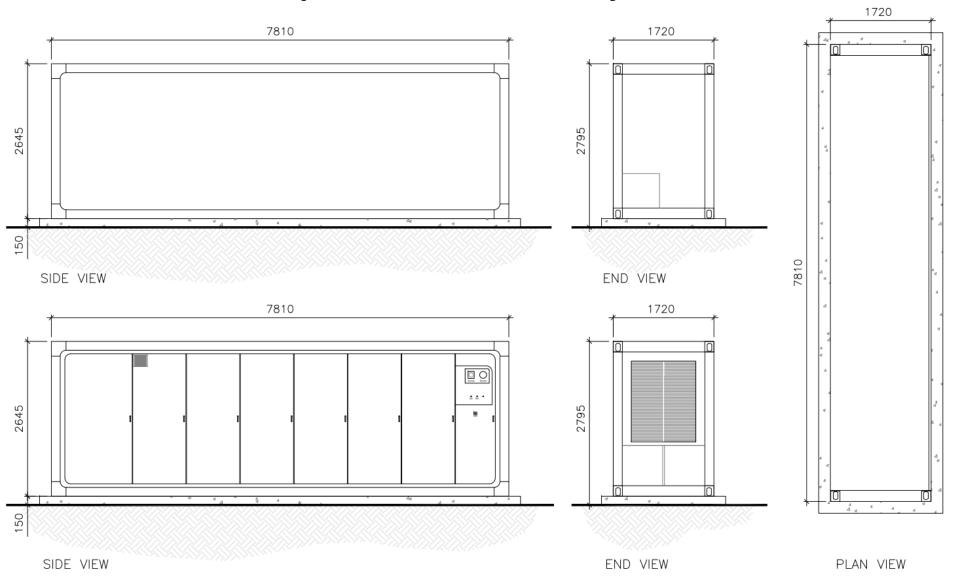

# 24/00960/FUL

Land Off Illey Lane, Hunnington, Halesowen

Proposed Battery Energy Storage System (BESS) and associated infrastructure

Recommendation: GRANT planning permission subject to conditions

Site Location Plan



### Site Context Plan



## **Aerial View**



**Existing Layout** 



**Proposed Layout** 



# Landscaping Plan



# Fire Safety Plan



# Proposed Access Plan



# **Proposed Battery Unit**



# **Proposed Inverter**





# **Proposed DNO Control Room**









# Proposed Monitoring Room/Office











## Proposed 132kV Substation



Existing and Photowireline View from PROW Goodrest



#### Existing and Photowireline View from PROW



Existing and Photowireline View from PROW Telepole near Illey Mill



# Other Approved Schemes



### Other Approved Schemes Proposed Layouts

1. Land at Illeybrook Farm,



#### Other Approved Schemes Proposed Layouts

#### 2. Land at Lowlands Farm, Illey Lane, Halesowen