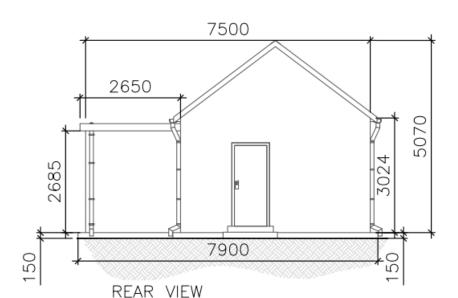

# 24/00960/FUL

Land Off Illey Lane, Hunnington, Halesowen

Proposed Battery Energy Storage System (BESS) and associated infrastructure

Recommendation: GRANT planning permission subject to conditions

Site Location Plan



### Site Context Plan



## **Aerial View**



**Existing Layout** 



**Proposed Layout** 



# Landscaping Plan



# Fire Safety Plan



# Proposed Access Plan



# **Proposed Battery Unit**



# **Proposed Inverter**





# **Proposed DNO Control Room**









# Proposed Monitoring Room/Office











## Proposed 132kV Substation



Existing and Photowireline View from PROW Goodrest



#### Existing and Photowireline View from PROW



Existing and Photowireline View from PROW Telepole near Illey Mill



# Other Approved Schemes



### Other Approved Schemes Proposed Layouts

1. Land at Illeybrook Farm,



#### Other Approved Schemes Proposed Layouts

#### 2. Land at Lowlands Farm, Illey Lane, Halesowen