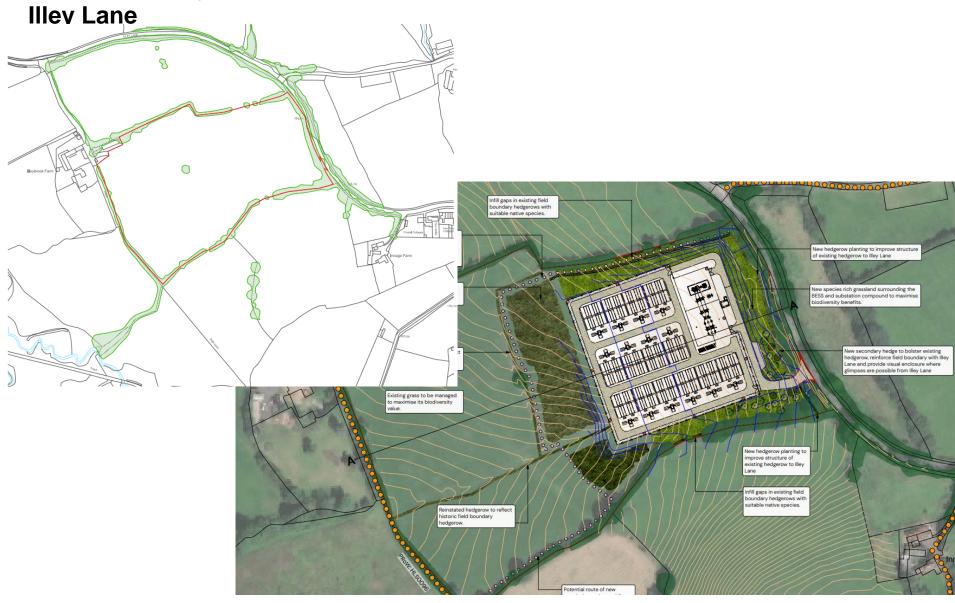

gton, Halesowen

Proposed Battery Energy Storage System (BESS) and associated infrastructure

Recommendation: GRANT planning permission subject to conditions

Site Location Plan



### Site Context Plan



## **Aerial View**



**Existing Layout** 



**Proposed Layout** 



# Landscaping Plan



# Fire Safety Plan



# Proposed Access Plan



# **Proposed Battery Unit**



# **Proposed Inverter**





# **Proposed DNO Control Room**









# Proposed Monitoring Room/Office











## Proposed 132kV Substation



Existing and Photowireline View from PROW Goodrest



#### Existing and Photowireline View from PROW



Existing and Photowireline View from PROW Telepole near Illey Mill



# Other Approved Schemes



### Other Approved Schemes Proposed Layouts

1. Land at Illeybrook Farm,



#### Other Approved Schemes Proposed Layouts

#### 2. Land at Lowlands Farm, Illey Lane, Halesowen