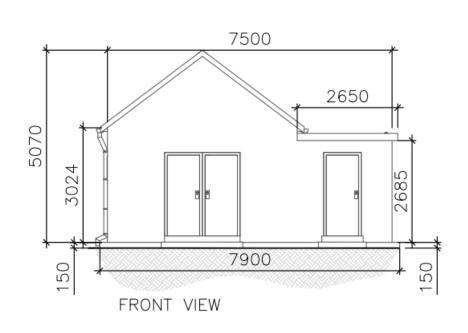

# 24/00960/FUL

Land Off Illey Lane, Hunnington, Halesowen

Proposed Battery Energy Storage System (BESS) and associated infrastructure

Recommendation: GRANT planning permission subject to conditions

Site Location Plan



### Site Context Plan



## **Aerial View**



**Existing Layout** 



**Proposed Layout** 



# Landscaping Plan



# Fire Safety Plan



# Proposed Access Plan



# **Proposed Battery Unit**



# **Proposed Inverter**





# **Proposed DNO Control Room**









# Proposed Monitoring Room/Office











## Proposed 132kV Substation



Existing and Photowireline View from PROW Goodrest



#### Existing and Photowireline View from PROW



Existing and Photowireline View from PROW Telepole near Illey Mill



# Other Approved Schemes



### Other Approved Schemes Proposed Layouts

1. Land at Illeybrook Farm,



#### Other Approved Schemes Proposed Layouts

#### 2. Land at Lowlands Farm, Illey Lane, Halesowen