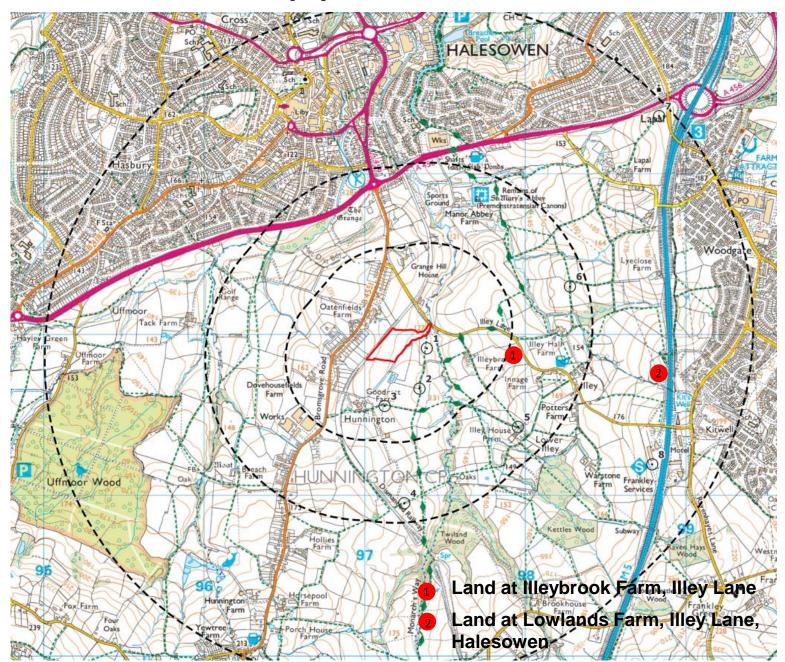

# 24/00960/FUL

Land Off Illey Lane, Hunnington, Halesowen

Proposed Battery Energy Storage System (BESS) and associated infrastructure

Recommendation: GRANT planning permission subject to conditions

Site Location Plan

### Site Context Plan