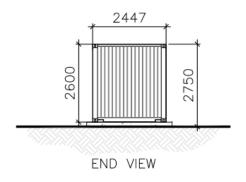

# 24/00960/FUL

Land Off Illey Lane, Hunnington, Halesowen

Proposed Battery Energy Storage System (BESS) and associated infrastructure

Recommendation: GRANT planning permission subject to conditions

Site Location Plan



### Site Context Plan



## **Aerial View**



**Existing Layout** 



**Proposed Layout** 



# Landscaping Plan



# Fire Safety Plan



# Proposed Access Plan



# **Proposed Battery Unit**



# **Proposed Inverter**





# **Proposed DNO Control Room**









# Proposed Monitoring Room/Office











## Proposed 132kV Substation



Existing and Photowireline View from PROW Goodrest



#### Existing and Photowireline View from PROW



Existing and Photowireline View from PROW Telepole near Illey Mill



# Other Approved Schemes



### Other Approved Schemes Proposed Layouts

1. Land at Illeybrook Farm,



#### Other Approved Schemes Proposed Layouts

#### 2. Land at Lowlands Farm, Illey Lane, Halesowen