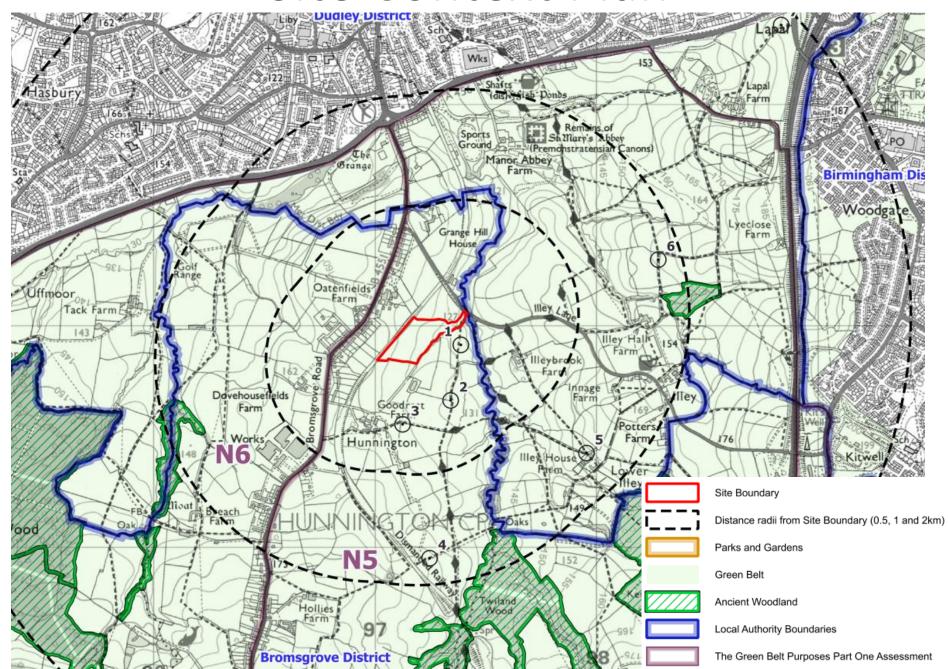

# 24/00960/FUL

Land Off Illey Lane, Hunnington, Halesowen

Proposed Battery Energy Storage System (BESS) and associated infrastructure

Recommendation: GRANT planning permission subject to conditions

Site Location Plan



### Site Context Plan



## **Aerial View**



**Existing Layout** 



**Proposed Layout** 



# Landscaping Plan



# Fire Safety Plan



# Proposed Access Plan



# **Proposed Battery Unit**



# **Proposed Inverter**





# **Proposed DNO Control Room**









# Proposed Monitoring Room/Office











## Proposed 132kV Substation



Existing and Photowireline View from PROW Goodrest



#### Existing and Photowireline View from PROW



Existing and Photowireline View from PROW Telepole near Illey Mill



# Other Approved Schemes



### Other Approved Schemes Proposed Layouts

1. Land at Illeybrook Farm,



#### Other Approved Schemes Proposed Layouts

#### 2. Land at Lowlands Farm, Illey Lane, Halesowen