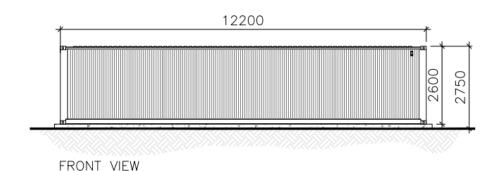

# 24/00960/FUL

Land Off Illey Lane, Hunnington, Halesowen

Proposed Battery Energy Storage System (BESS) and associated infrastructure

Recommendation: GRANT planning permission subject to conditions

Site Location Plan



### Site Context Plan



## **Aerial View**



**Existing Layout** 



**Proposed Layout** 



# Landscaping Plan



# Fire Safety Plan



# Proposed Access Plan



# **Proposed Battery Unit**



# **Proposed Inverter**





# **Proposed DNO Control Room**









# Proposed Monitoring Room/Office











## Proposed 132kV Substation



Existing and Photowireline View from PROW Goodrest



#### Existing and Photowireline View from PROW



Existing and Photowireline View from PROW Telepole near Illey Mill



# Other Approved Schemes



### Other Approved Schemes Proposed Layouts

1. Land at Illeybrook Farm,



#### Other Approved Schemes Proposed Layouts

#### 2. Land at Lowlands Farm, Illey Lane, Halesowen