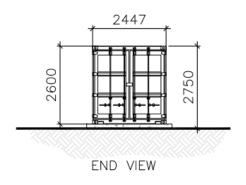

# 24/00960/FUL

Land Off Illey Lane, Hunnington, Halesowen

Proposed Battery Energy Storage System (BESS) and associated infrastructure

Recommendation: GRANT planning permission subject to conditions

Site Location Plan



### Site Context Plan



## **Aerial View**



**Existing Layout** 



**Proposed Layout** 



# Landscaping Plan



# Fire Safety Plan



# Proposed Access Plan



# **Proposed Battery Unit**



# **Proposed Inverter**





# **Proposed DNO Control Room**









# Proposed Monitoring Room/Office











## Proposed 132kV Substation



Existing and Photowireline View from PROW Goodrest



#### Existing and Photowireline View from PROW



Existing and Photowireline View from PROW Telepole near Illey Mill



# Other Approved Schemes



### Other Approved Schemes Proposed Layouts

1. Land at Illeybrook Farm,



#### Other Approved Schemes Proposed Layouts

#### 2. Land at Lowlands Farm, Illey Lane, Halesowen