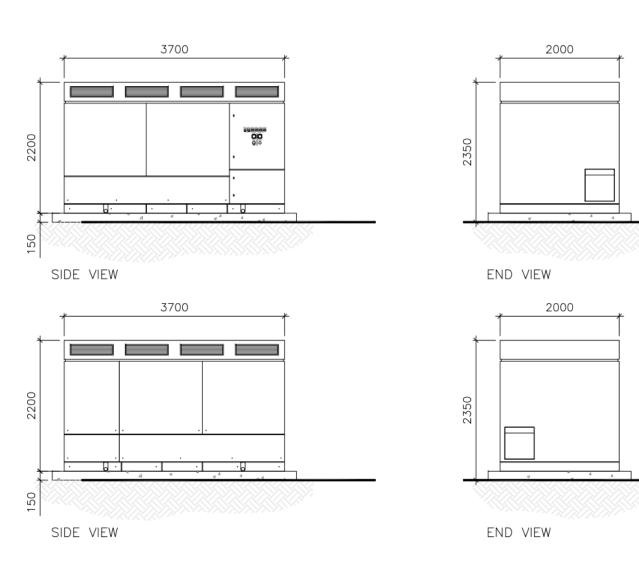

# 24/00960/FUL

Land Off Illey Lane, Hunnington, Halesowen

Proposed Battery Energy Storage System (BESS) and associated infrastructure

Recommendation: GRANT planning permission subject to conditions

Site Location Plan



### Site Context Plan



## **Aerial View**



**Existing Layout** 



**Proposed Layout** 



# Landscaping Plan



# Fire Safety Plan



# Proposed Access Plan



# **Proposed Battery Unit**



# **Proposed Inverter**





# **Proposed DNO Control Room**









# Proposed Monitoring Room/Office











## Proposed 132kV Substation



Existing and Photowireline View from PROW Goodrest



#### Existing and Photowireline View from PROW



Existing and Photowireline View from PROW Telepole near Illey Mill



# Other Approved Schemes



### Other Approved Schemes Proposed Layouts

1. Land at Illeybrook Farm,



#### Other Approved Schemes Proposed Layouts

#### 2. Land at Lowlands Farm, Illey Lane, Halesowen