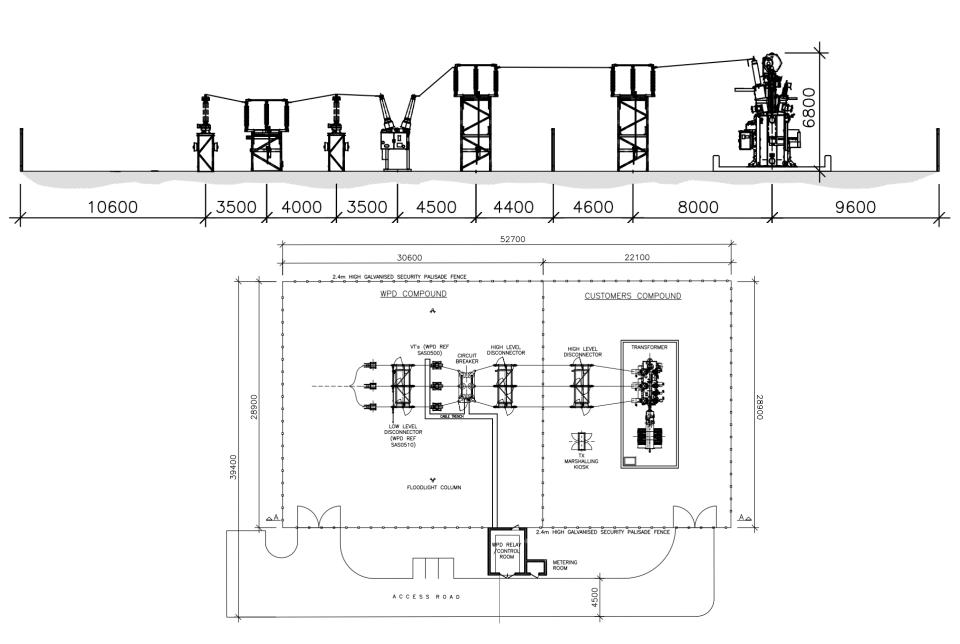

## Proposed 132kV Substation

Existing and Photowireline View from PROW Goodrest