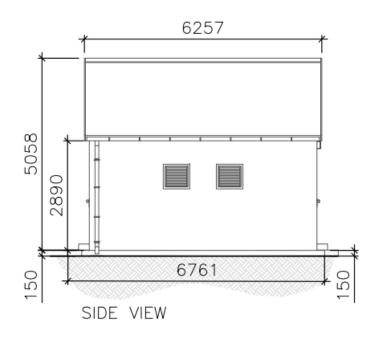

# 24/00960/FUL

Land Off Illey Lane, Hunnington, Halesowen

Proposed Battery Energy Storage System (BESS) and associated infrastructure

Recommendation: GRANT planning permission subject to conditions

Site Location Plan



### Site Context Plan



## **Aerial View**



**Existing Layout** 



**Proposed Layout** 



# Landscaping Plan



# Fire Safety Plan



# Proposed Access Plan



# **Proposed Battery Unit**



# **Proposed Inverter**





# **Proposed DNO Control Room**









# Proposed Monitoring Room/Office











## Proposed 132kV Substation



Existing and Photowireline View from PROW Goodrest



#### Existing and Photowireline View from PROW



Existing and Photowireline View from PROW Telepole near Illey Mill



# Other Approved Schemes



### Other Approved Schemes Proposed Layouts

1. Land at Illeybrook Farm,



#### Other Approved Schemes Proposed Layouts

#### 2. Land at Lowlands Farm, Illey Lane, Halesowen