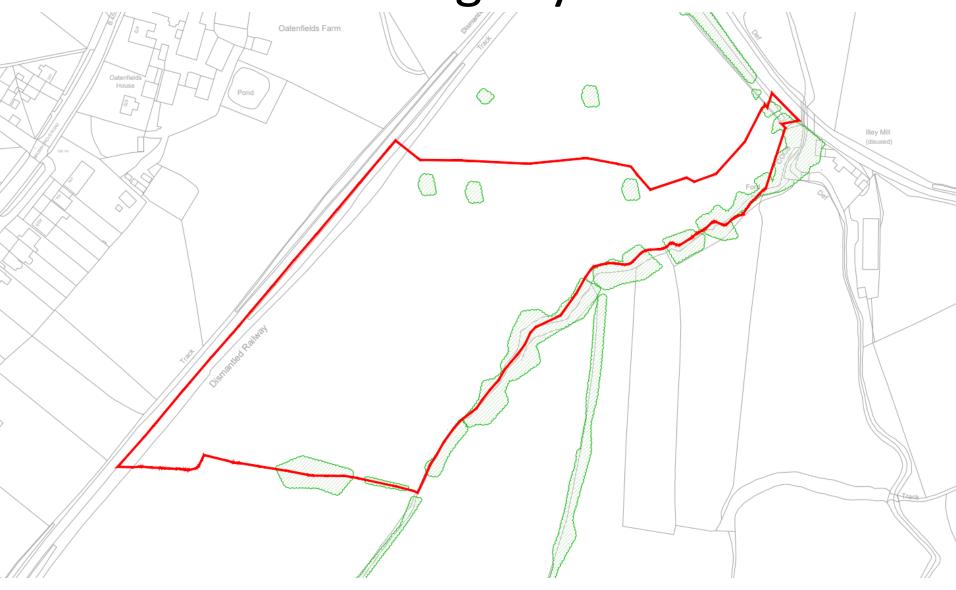

# 24/00960/FUL

Land Off Illey Lane, Hunnington, Halesowen

Proposed Battery Energy Storage System (BESS) and associated infrastructure

Recommendation: GRANT planning permission subject to conditions

Site Location Plan



### Site Context Plan



## **Aerial View**



**Existing Layout** 



**Proposed Layout** 



# Landscaping Plan



# Fire Safety Plan



# Proposed Access Plan



# **Proposed Battery Unit**



# **Proposed Inverter**





# **Proposed DNO Control Room**









# Proposed Monitoring Room/Office











## Proposed 132kV Substation



Existing and Photowireline View from PROW Goodrest



#### Existing and Photowireline View from PROW



Existing and Photowireline View from PROW Telepole near Illey Mill



# Other Approved Schemes



### Other Approved Schemes Proposed Layouts

1. Land at Illeybrook Farm,



#### Other Approved Schemes Proposed Layouts

#### 2. Land at Lowlands Farm, Illey Lane, Halesowen