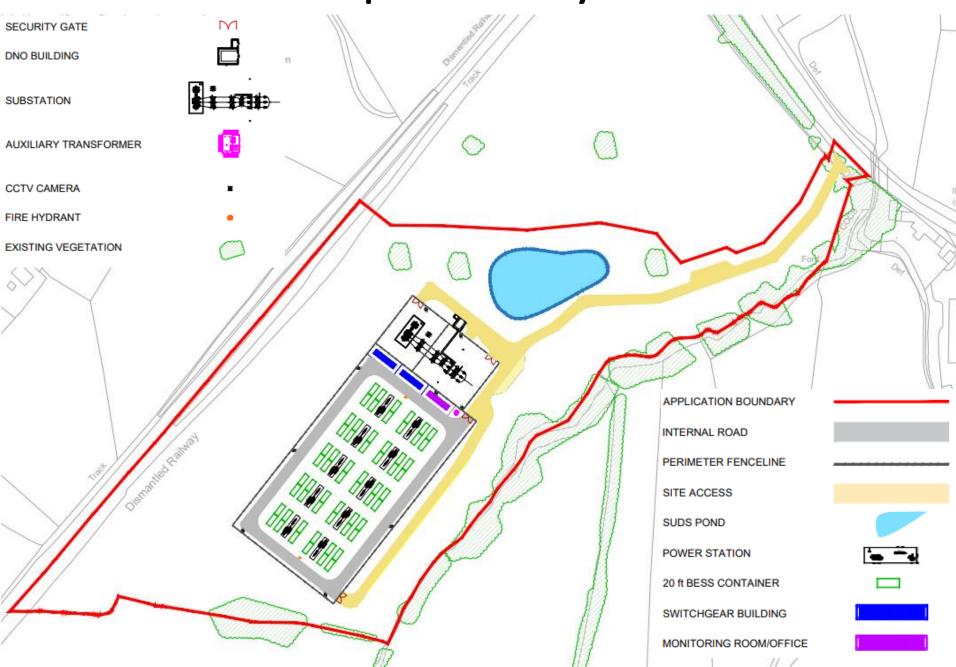

# 24/00960/FUL

Land Off Illey Lane, Hunnington, Halesowen

Proposed Battery Energy Storage System (BESS) and associated infrastructure

Recommendation: GRANT planning permission subject to conditions

Site Location Plan



### Site Context Plan



## **Aerial View**



**Existing Layout** 



**Proposed Layout** 



# Landscaping Plan



# Fire Safety Plan



# Proposed Access Plan



# **Proposed Battery Unit**



# **Proposed Inverter**





# **Proposed DNO Control Room**









# Proposed Monitoring Room/Office











## Proposed 132kV Substation



Existing and Photowireline View from PROW Goodrest



#### Existing and Photowireline View from PROW



Existing and Photowireline View from PROW Telepole near Illey Mill



# Other Approved Schemes



### Other Approved Schemes Proposed Layouts

1. Land at Illeybrook Farm,



#### Other Approved Schemes Proposed Layouts

#### 2. Land at Lowlands Farm, Illey Lane, Halesowen