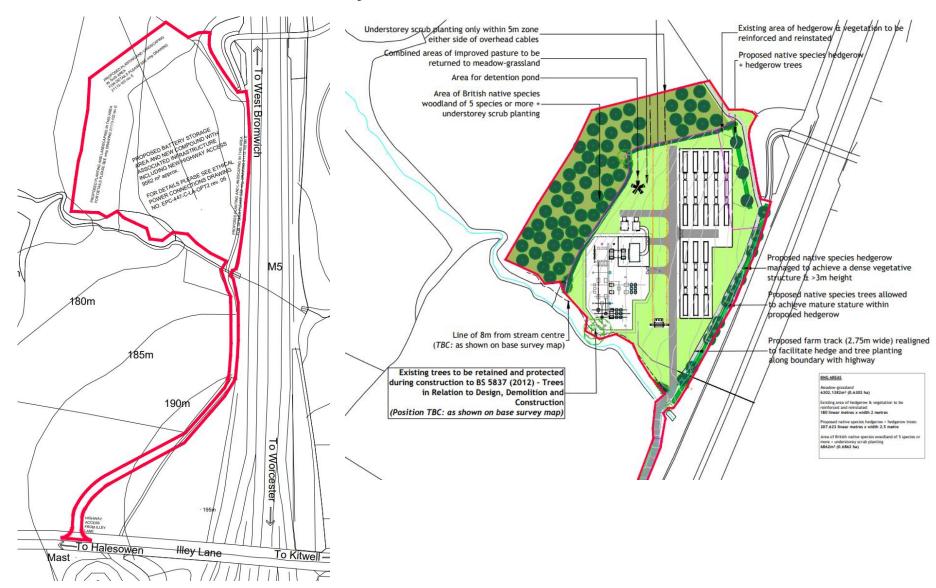

dation: GRANT planning permission subject to conditions

Site Location Plan



### Site Context Plan



## **Aerial View**



**Existing Layout** 



**Proposed Layout** 



# Landscaping Plan



# Fire Safety Plan



# Proposed Access Plan



# **Proposed Battery Unit**



# **Proposed Inverter**





# **Proposed DNO Control Room**









# Proposed Monitoring Room/Office











## Proposed 132kV Substation



Existing and Photowireline View from PROW Goodrest



#### Existing and Photowireline View from PROW



Existing and Photowireline View from PROW Telepole near Illey Mill



# Other Approved Schemes



### Other Approved Schemes Proposed Layouts

1. Land at Illeybrook Farm,



#### Other Approved Schemes Proposed Layouts

#### 2. Land at Lowlands Farm, Illey Lane, Halesowen