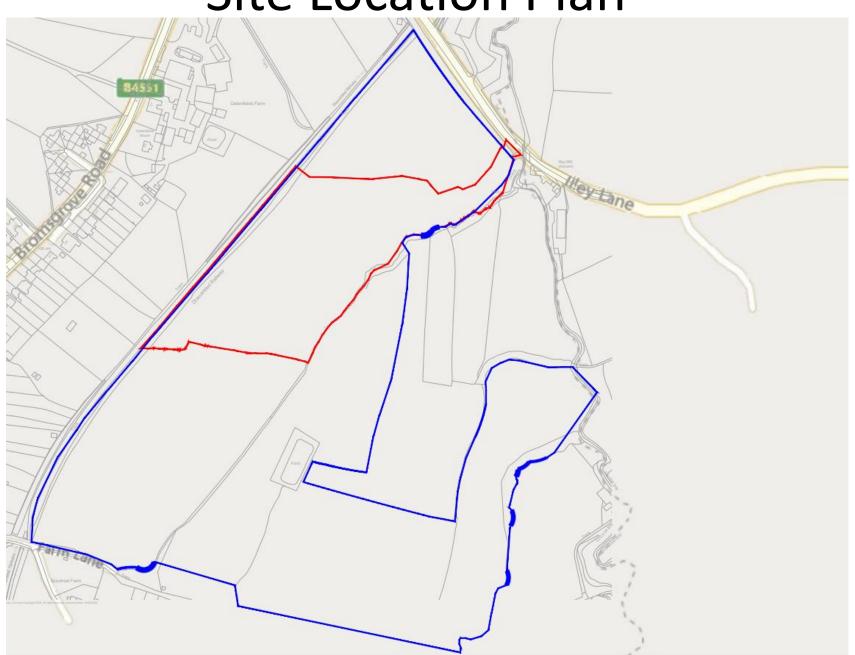

# 24/00960/FUL

Land Off Illey Lane, Hunnington, Halesowen

Proposed Battery Energy Storage System (BESS) and associated infrastructure

Recommendation: GRANT planning permission subject to conditions

Site Location Plan