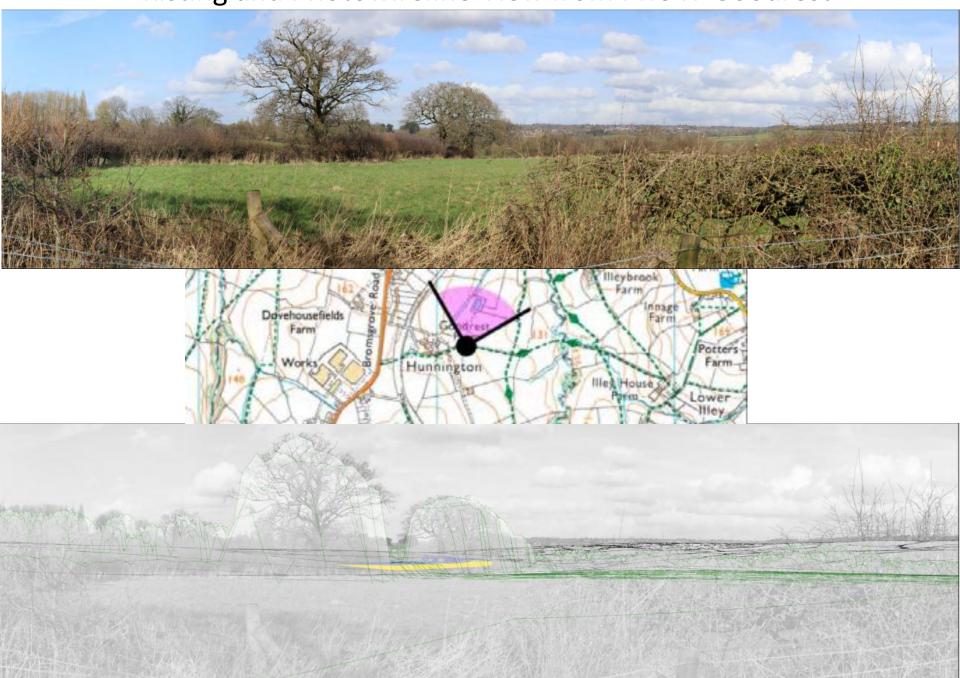

## Proposed 132kV Substation

Existing and Photowireline View from PROW Goodrest

#### Existing and Photowireline View from PROW

Existing and Photowireline View from PROW Telepole near Illey Mill