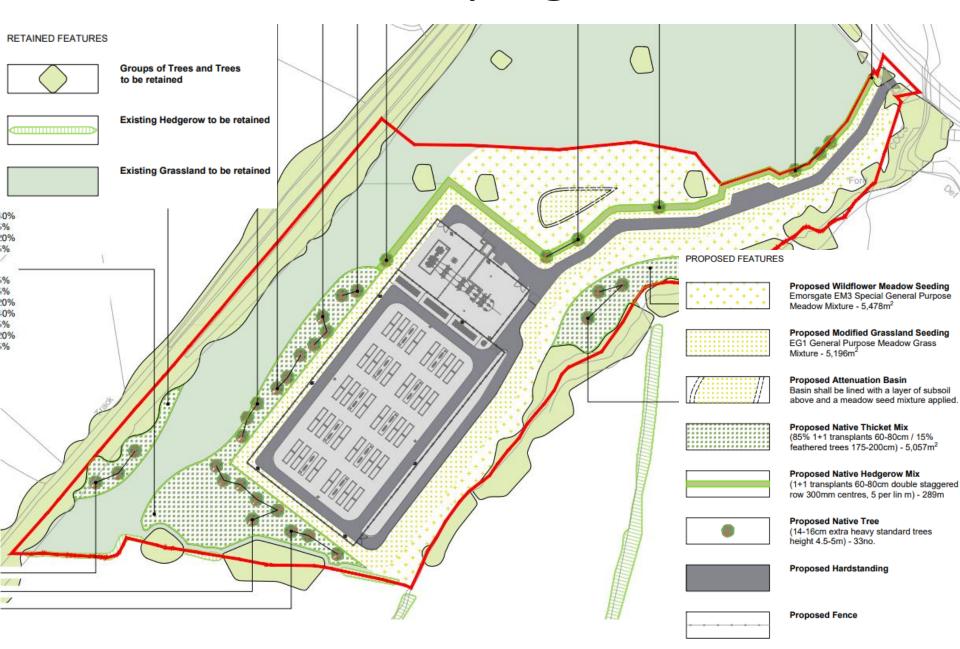

# 24/00960/FUL

Land Off Illey Lane, Hunnington, Halesowen

Proposed Battery Energy Storage System (BESS) and associated infrastructure

Recommendation: GRANT planning permission subject to conditions

Site Location Plan



### Site Context Plan



## **Aerial View**



**Existing Layout** 



**Proposed Layout** 



# Landscaping Plan



# Fire Safety Plan



# Proposed Access Plan



# **Proposed Battery Unit**



# **Proposed Inverter**





# **Proposed DNO Control Room**









# Proposed Monitoring Room/Office











## Proposed 132kV Substation



Existing and Photowireline View from PROW Goodrest



#### Existing and Photowireline View from PROW



Existing and Photowireline View from PROW Telepole near Illey Mill



# Other Approved Schemes



### Other Approved Schemes Proposed Layouts

1. Land at Illeybrook Farm,



#### Other Approved Schemes Proposed Layouts

#### 2. Land at Lowlands Farm, Illey Lane, Halesowen