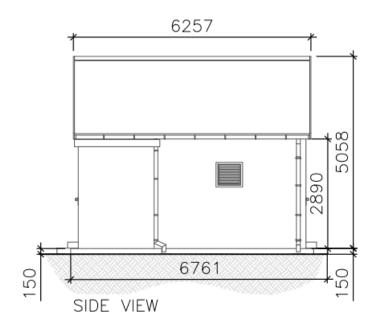

# 24/00960/FUL

Land Off Illey Lane, Hunnington, Halesowen

Proposed Battery Energy Storage System (BESS) and associated infrastructure

Recommendation: GRANT planning permission subject to conditions

Site Location Plan



### Site Context Plan



## **Aerial View**



**Existing Layout** 



**Proposed Layout** 



# Landscaping Plan



# Fire Safety Plan



# Proposed Access Plan



# **Proposed Battery Unit**



# **Proposed Inverter**





# **Proposed DNO Control Room**









# Proposed Monitoring Room/Office











## Proposed 132kV Substation



Existing and Photowireline View from PROW Goodrest



#### Existing and Photowireline View from PROW



Existing and Photowireline View from PROW Telepole near Illey Mill



# Other Approved Schemes



### Other Approved Schemes Proposed Layouts

1. Land at Illeybrook Farm,



#### Other Approved Schemes Proposed Layouts

#### 2. Land at Lowlands Farm, Illey Lane, Halesowen