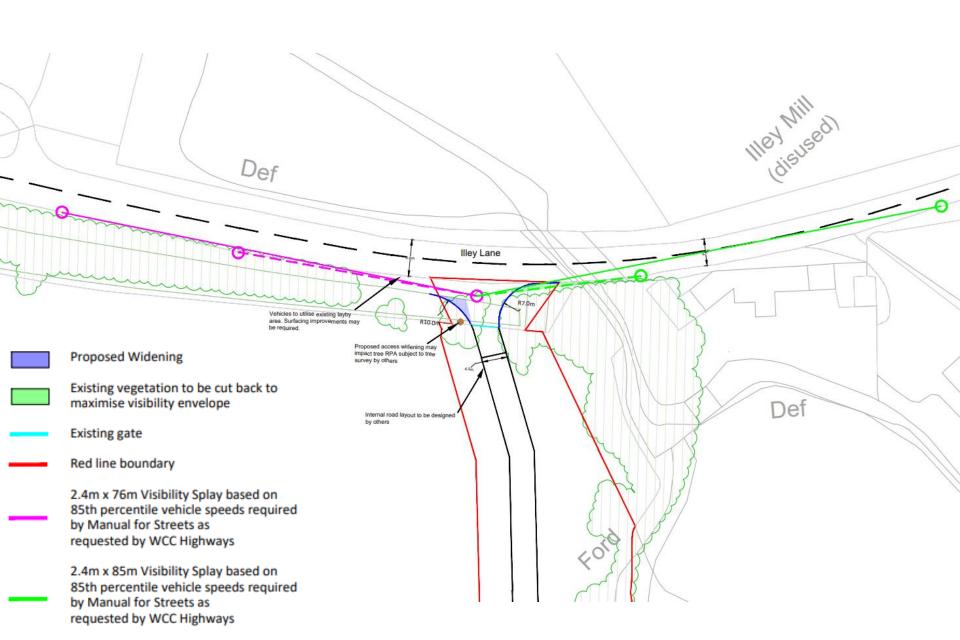

# 24/00960/FUL

Land Off Illey Lane, Hunnington, Halesowen

Proposed Battery Energy Storage System (BESS) and associated infrastructure

Recommendation: GRANT planning permission subject to conditions

Site Location Plan



### Site Context Plan



## **Aerial View**



**Existing Layout** 



**Proposed Layout** 



# Landscaping Plan



# Fire Safety Plan



# Proposed Access Plan



# **Proposed Battery Unit**



# **Proposed Inverter**





# **Proposed DNO Control Room**









# Proposed Monitoring Room/Office











## Proposed 132kV Substation



Existing and Photowireline View from PROW Goodrest



#### Existing and Photowireline View from PROW



Existing and Photowireline View from PROW Telepole near Illey Mill



# Other Approved Schemes



### Other Approved Schemes Proposed Layouts

1. Land at Illeybrook Farm,



#### Other Approved Schemes Proposed Layouts

#### 2. Land at Lowlands Farm, Illey Lane, Halesowen